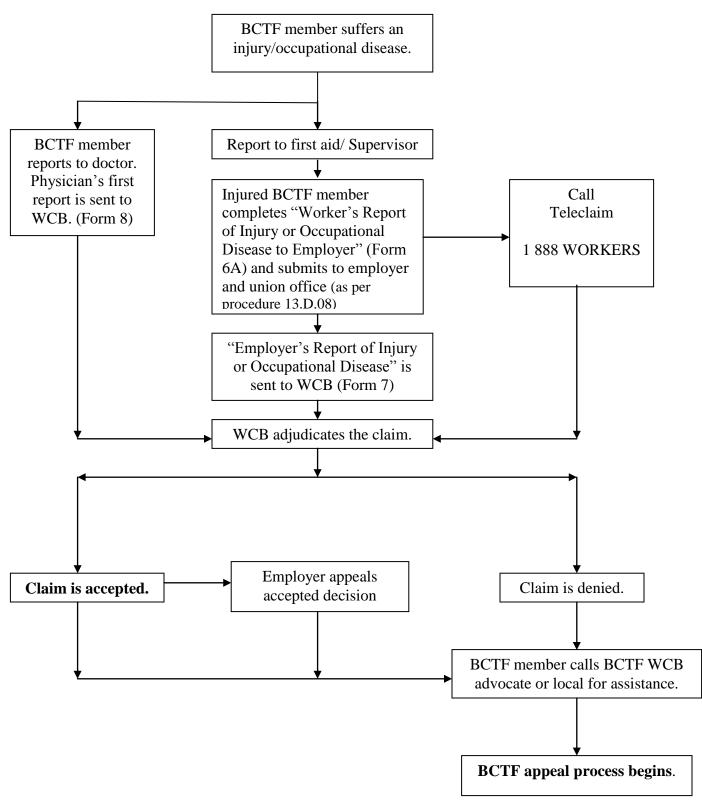

# BCTF assistance in the WCB claims process

- 1. As soon as practicable after the injury occurs or occupational disease is contracted, report to the employer. The worker must complete a "Workers' Report of Injury or Occupational Disease to Employer" (Form 6A which is available online at <a href="https://www.worksafebc.com">www.worksafebc.com</a>) and submit to the employer. In accordance with BCTF policy 13.D.08 forward a copy to the local teachers' association office.
- 2. Report the injury to the first aid attendant, if applicable.
- 3. Attend an appointment with an appropriate health care professional as soon as possible. Advise the health care professional that the injury/disease is workplace related.
- 4. Although there is one year in which to file a claim, the WCB Regulation specifies that as soon as is practicable after an injury occurs or an occupational disease is contracted it <u>must</u> be reported to the employer. Unnecessary delays in reporting have often resulted in denial of claims. See flowchart.
- 5. Call Teleclaim 1-888-967-5377. Ask the operator to send you a copy of the report once it is completed.
- 6. As soon as a decision letter is received from WCB contact the BCTF advocate at 604-871-1890, or 1-800-663-9163 local 1890.